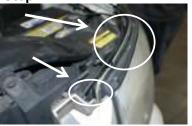

Remove 2 hinges located on top of the headlight

Step 5

Remove the headligit carefully towards you

Step 6

Remove the power sorce harness from the headlight