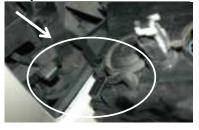

Remove 2 hinges located on top of the headlight

Step 5

Remove the headligit carefully towards you

Step 6

Remove the power sorce harness from the headlight