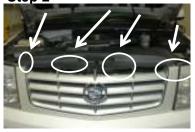

## Completely read all the instructions before installation Improper installation will void warranty!

Step 1

NO TOOLS NEEDED

Step 2

Remove push pins located on top of the grill

Step 3

Remove plastic cover

Step 4