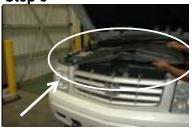

## Completely read all the instructions before installation Improper installation will void warranty!

Step 1

NO TOOLS NEEDED

Step 2

Remove push pins located on top of the grill

Step 3

Remove plastic cover

Step 4