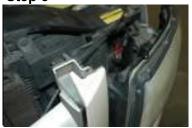

Remove 2 hinges located on top of the headlight

Step 5

Remove the headligit carefully towards you

Step 6

Remove the power sorce harness from the headlight