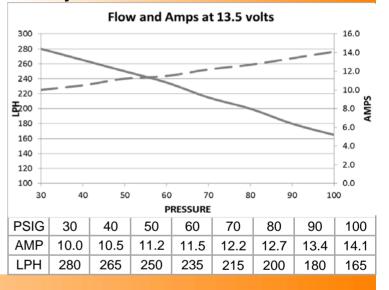

rt numbers are available to fit FWD (9-654) and AWD (9-655). The DW65v flows 265lph at 40psi which is 40% more than the OE TT225 pump. In addition, the DW65v features a quiet and reliable turbine impeller which is compatible with pulse width modulated pump drivers. The pump also features an encapsulated armature for compatability with ethanol based fuels. All DW fuel pumps are backed by a 3-yr no fault warranty.

## **Specifications**

Weight
External Materials
Inlet Fitting
Outlet Fitting
PRV Activation
Impeller Design
Connector Terminal
Min Voltage Input
Max Voltage Input
Current Draw 40psi

22.4oz (635grams)
Electroplated steel
32.0mm ID, 35.4mm OD
5/16" Hose Clamp
>100psi
Single Scroll Composite Turbine
Spade Pos/Neg
6 Volts
18 Volts
10.5 Amps (13.5v)

## **Delivery Characteristics**



## **Dimensions**



THIS PRODUCT MAY BE USED SOLELY ON VEHICLES USED IN SANCTIONED COMPETITION WHICH MAY NEVER BE USED UPON A PUBLIC ROAD OR HIGHWAY, UNLESS PERMITTED BY SPECIFIC REGULATORY EXEMPTION